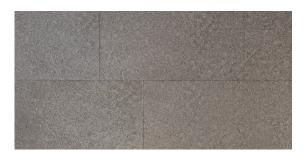

Style number: 11005

Construction: luxury vinyl tile Wear layer thickness: 20 mil Overall thickness: 4.5mm Edge profile: micro-bevel

Dimensional stability: fiberglass-infused

Finish: DEFENSHIELD™
Installation type: gluedown

Installation method: brick, stagger Residential warranty: 30 year limited Commercial warranty: 10 year limited

# **INSTALLATION**





Brick

Stagger

# **PACKAGING**

Tile size: 12 inches W x 24 inches L

Pieces/box: 10 Area/box: 20 sq ft. Weight: 33 lbs.

## PERFORMANCE TESTING

Static load/ASTM F970: Passes (modified) \*1500 lbs

Residual indentation/ASTM F1914: Passes

Smoke density/ASTM E662: Passes

Slip resistance/ASTM D2047: ≥ 0.5, meets the recommended

static coefficient of friction for ADA walking surfaces.

# **ENVIRONMENTAL**







Moonlit Mesa 0106



Granite Storm 0303



Coyote Canyon 0205