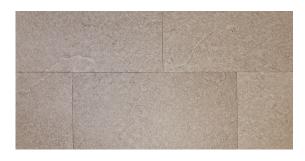

Construction: luxury vinyl tile Wear layer thickness: 20 mil Overall thickness: 4.5mm Edge profile: micro-bevel

Dimensional stability: fiberglass-infused

Finish: DEFENSHIELD™
Installation type: gluedown

Installation method: brick, stagger Residential warranty: 30 year limited Commercial warranty: 10 year limited

# **INSTALLATION**





Brick

Stagger

# **PACKAGING**

Tile size: 12 inches W x 24 inches L

Pieces/box: 10 Area/box: 20 sq ft. Weight: 33 lbs.

## PERFORMANCE TESTING

Static load/ASTM F970: Passes (modified) \*1500 lbs

Residual indentation/ASTM F1914: Passes

Smoke density/ASTM E662: Passes

Slip resistance/ASTM D2047: ≥ 0.5, meets the recommended

static coefficient of friction for ADA walking surfaces.

# **ENVIRONMENTAL**







Moonlit Mesa 0106



Granite Storm 0303



Coyote Canyon 0205