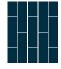

## **SPECIFICATIONS**

Collection: Powell Style number: 11005

Construction: luxury vinyl tile Wear layer thickness: 20 mil Overall thickness: 4.5mm Edge profile: micro-bevel

Dimensional stability: fiberglass-infused

Finish: DEFENSHIELD™
Installation type: gluedown

Installation method: brick, stagger Residential warranty: 30 year limited Commercial warranty: 10 year limited

# **INSTALLATION**





Brick

Stagger

# **PACKAGING**

Tile size: 12 inches W x 24 inches L

Pieces/box: 10 Area/box: 20 sq ft. Weight: 33 lbs.

## PERFORMANCE TESTING

Static load/ASTM F970: Passes (modified) \*1500 lbs

Residual indentation/ASTM F1914: Passes

Smoke density/ASTM E662: Passes

Slip resistance/ASTM D2047: ≥ 0.5, meets the recommended

static coefficient of friction for ADA walking surfaces.

# **ENVIRONMENTAL**







Moonlit Mesa 0106



Granite Storm 0303



Coyote Canyon 0205