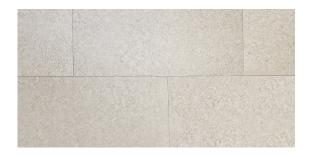

*

Collection: Powell Style number: 11005

Construction: luxury vinyl tile Wear layer thickness: 20 mil Overall thickness: 4.5mm Edge profile: micro-bevel

Dimensional stability: fiberglass-infused

Finish: DEFENSHIELD™
Installation type: gluedown

Installation method: brick, stagger Residential warranty: 30 year limited Commercial warranty: 10 year limited

# **INSTALLATION**





Brick

Stagger

# **PACKAGING**

Tile size: 12 inches W x 24 inches L

Pieces/box: 10 Area/box: 20 sq ft. Weight: 33 lbs.

## PERFORMANCE TESTING

Static load/ASTM F970: Passes (modified) \*1500 lbs

Residual indentation/ASTM F1914: Passes

Smoke density/ASTM E662: Passes

Slip resistance/ASTM D2047: ≥ 0.5, meets the recommended

static coefficient of friction for ADA walking surfaces.

# **ENVIRONMENTAL**







Moonlit Mesa 0106



Granite Storm 0303



Coyote Canyon 0205