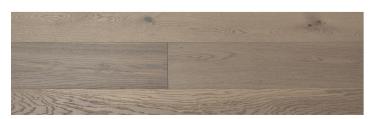

## **SPECIFICATIONS**

Collection: Magellan Style number: 13001

Construction: engineered wood

Veneer thickness: 2mm Overall thickness: 12mm Edge profile: micro-bevel Finish: DEFENSHIELD™

Installation type: nail, glue, staple or floating Installation grade: above, on and below

## **PACKAGING**

Plank size: 7.5 inches W x up to 74.8 inches L

Pieces/box: 8

Area/box: 31.08 sq ft Weight/box: 50.6 lbs