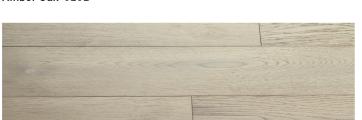

## **SPECIFICATIONS**

Collection: Magellan Style number: 13001

Construction: engineered wood

Veneer thickness: 2mm Overall thickness: 12mm Edge profile: micro-bevel Finish: DEFENSHIELD™

Installation type: nail, glue, staple or floating Installation grade: above, on and below

## **PACKAGING**

Plank size: 7.5 inches W x up to 74.8 inches L

Pieces/box: 8

Area/box: 31.08 sq ft Weight/box: 50.6 lbs