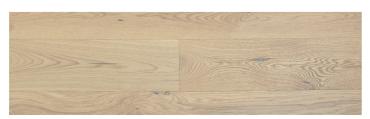

## **SPECIFICATIONS**

Collection: Magellan Style number: 13001

Construction: engineered wood

Veneer thickness: 2mm Overall thickness: 12mm Edge profile: micro-bevel Finish: DEFENSHIELD™

Installation type: nail, glue, staple or floating Installation grade: above, on and below

## **PACKAGING**

Plank size: 7.5 inches W x up to 74.8 inches L

Pieces/box: 8

Area/box: 31.08 sq ft Weight/box: 50.6 lbs