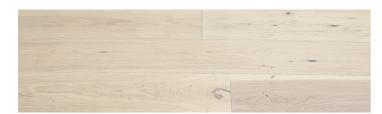

## **SPECIFICATIONS**

Collection: Magellan Style number: 13001

Construction: engineered wood

Veneer thickness: 2mm Overall thickness: 12mm Edge profile: micro-bevel Finish: DEFENSHIELD™

Installation type: nail, glue, staple or floating Installation grade: above, on and below

## **PACKAGING**

Plank size: 7.5 inches W x up to 74.8 inches L

Pieces/box: 8

Area/box: 31.08 sq ft Weight/box: 50.6 lbs